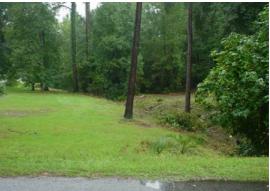

Before

After

## Completion: Sep-13

First rotation August 2013 - September 2013. Project improved 25,396 L.F. of drainage system. Bush hogged 25,396 L.F of channel and weedeat around catch basins. This project consisted of the following areas: Faculty Drive (1,525 L.F.), Alumni Road (2,240 L.F.), Little Capers Road (421 L.F.), Fairfield Road (700 L.F.), Sheppard Road (968 L.F.), Holly Hall Road (429 L.F.), Royal Pines Boulevard (283 L.F.), Honeysuckle Lane (1,010 L.F.), Token Lane (993 L.F.), Christine Place (386 L.F.), Braeburn Lane (1,215 L.F.), Shallowford Downs (320 L.F.), Sams Point Road (1,835 L.F.), Winthrop Street (1,361 L.F.), Thomas Sumpter Street (2,166 L.F.), Francis Marion Circle (494 L.F.), Wade Hampton Drive (861 L.F.), Jasper Lane (612 L.F.), Broomfield Lane (593 L.F.), Pleasant Point Drive (493 L.F.), Deveaux Road (1,020 L.F.), Ladys Island Airport (3,922 L.F.), Eustis Landing Road (849 L.F.) and Beautyberry Lane (700 L.F.)