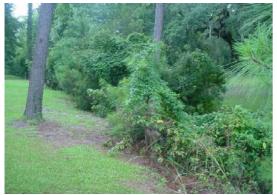

Before

After

## Completion: Sep-13

First rotation August 2013 - September 2013. Project improved 25,396 L.F. of drainage system. Bush hogged 25,396 L.F of channel and weedeat around catch basins. This project consisted of the following areas: Faculty Drive (1,525 L.F.), Alumni Road (2,240 L.F.), Little Capers Road (421 L.F.), Fairfield Road (700 L.F.), Sheppard Road (968 L.F.), Holly Hall Road (429 L.F.), Royal Pines Boulevard (283 L.F.), Honeysuckle Lane (1,010 L.F.), Token Lane (993 L.F.), Christine Place (386 L.F.), Braeburn Lane (1,215 L.F.), Shallowford Downs (320 L.F.), Sams Point Road (1,835 L.F.), Winthrop Street (1,361 L.F.), Thomas Sumpter Street (2,166 L.F.), Francis Marion Circle (494 L.F.), Wade Hampton Drive (861 L.F.), Jasper Lane (612 L.F.), Broomfield Lane (593 L.F.), Pleasant Point Drive (493 L.F.), Deveaux Road (1,020 L.F.), Ladys Island Airport (3,922 L.F.), Eustis Landing Road (849 L.F.) and Beautyberry Lane (700 L.F.)